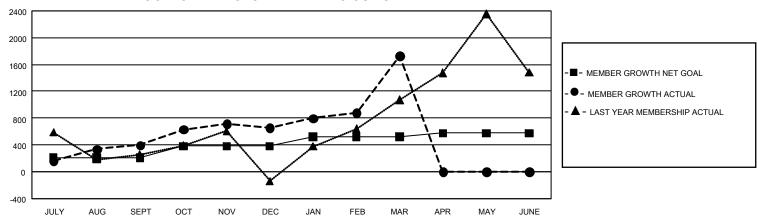

## GOALS AND ACTUAL MEMBERS CUMULATIVE

| DROPPED CLUBS: 14 |       | 385 CLUBS OF 756 ADDED 1<br>OR MORE NEW MEMBERS | GENDER DISTRIBUTION                  |                 |
|-------------------|-------|-------------------------------------------------|--------------------------------------|-----------------|
|                   |       |                                                 | MALE                                 | 16,418 (76.76%) |
|                   |       |                                                 | FEMALE                               | 4,969 (23.23%)  |
| DROPPED MEMBERS   |       |                                                 | NON BINARY                           | 0 (0.00%)       |
| DECEASED          | 20    |                                                 | PREFER NOT TO ANSWER                 | 1 (0.00%)       |
| CLUB CANCELLED    | 258   |                                                 | TOTAL FAMILY UNIT MEMBERS            | 5 11,237        |
| OTHER             | 1,134 | CLICK HERE FOR                                  |                                      | ,               |
| TOTAL             | 1,412 | CUMULATIVE MEMBERSHIP DATA                      | FAMILY MEMBERS PAYING HALF DUES 7,93 |                 |

| Members               |                         |                         |                                                    |  |  |  |  |  |  |
|-----------------------|-------------------------|-------------------------|----------------------------------------------------|--|--|--|--|--|--|
| RESULTS FOR 2022-2023 |                         |                         |                                                    |  |  |  |  |  |  |
| QUARTER MEI           | MBER GROWTH NET<br>GOAL | MEMBER GROWTH<br>ACTUAL | DROPPED MEMBERS<br>ACTUAL (including<br>transfers) |  |  |  |  |  |  |
| JULY/AUG/SEPT         | 209                     | 1,043                   | 555                                                |  |  |  |  |  |  |
| OCT/NOV/DEC           | 173                     | 859                     | 561                                                |  |  |  |  |  |  |
| JAN/FEB/MAR           | 139                     | 1,503                   | 296                                                |  |  |  |  |  |  |
| APR/MAY/JUNE          | 53                      | 0                       | 0                                                  |  |  |  |  |  |  |