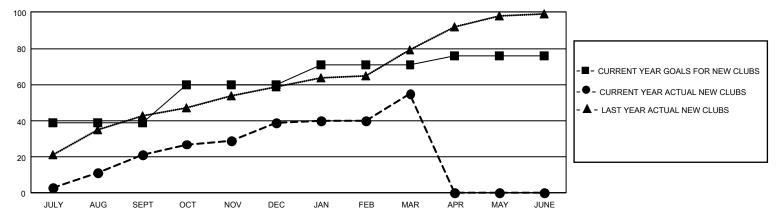

## GOALS AND ACTUAL NEW CLUBS CUMULATIVE

## GMT Constitutional Area 6, Group C

REPORT DOES NOT INCLUDE CLUBS IN UNDISTRICTED AREAS.

|               | Club          | os         |               |               | Mer                   | nl |
|---------------|---------------|------------|---------------|---------------|-----------------------|----|
|               | RESULTS FOR   | RESULTS FO |               |               |                       |    |
| QUARTER       | NEW CLUB GOAL | NEW CLUBS  | DROPPED CLUBS | QUARTER MEMB  | ER GROWTH NET<br>GOAL |    |
| JULY/AUG/SEPT | 117           | 21         | 1             | JULY/AUG/SEPT | 209                   |    |
| OCT/NOV/DEC   | 63            | 18         | 12            | OCT/NOV/DEC   | 173                   |    |
| JAN/FEB/MAR   | 33            | 16         | 1             | JAN/FEB/MAR   | 139                   |    |
| APR/MAY/JUNE  | 15            | 0          | 0             | APR/MAY/JUNE  | 53                    |    |